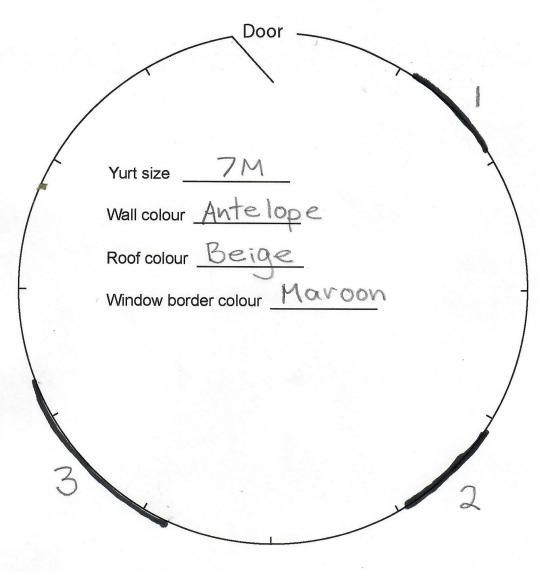

## Yurt window design template

This document contains information and a blank template to plan the window and flue positions of your yurt.

Page 2 shows an example plan with windows and flue outlet drawn on at required positions on the clock face.

Detailed measurements in mm can be added to your plan if you need more precise positioning than hours or half hours etc.

Alternatively you can describe the layout to us e.g "rectangular opening window at 4 O'clock" etc