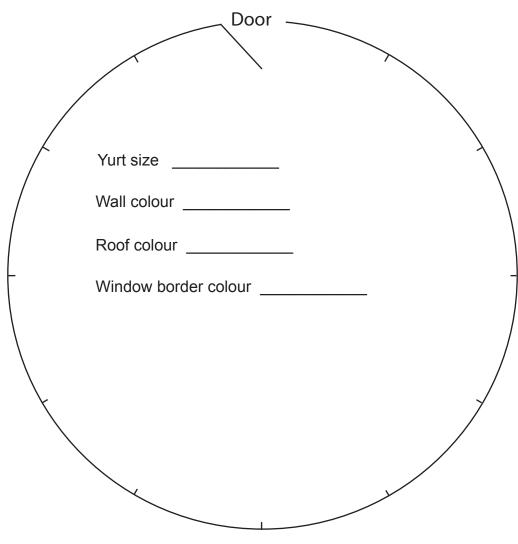

**Page 3** is a blank template. You can print this page, add your design, then scan or photograph it and return to us via email.

If you don't have a printer you can draw your own circle and add your windows, flue outlet and other requirements.